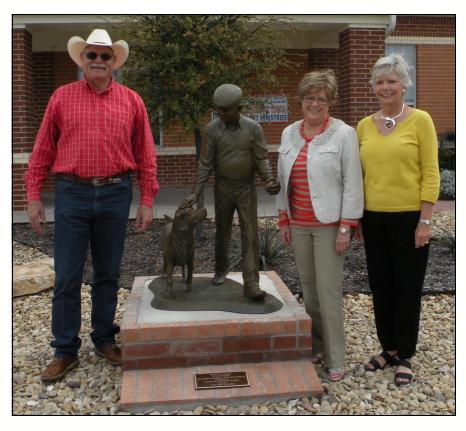

Jack's attention to detail separates him from many artists and is evident in the piece that now resides at the entrance of Heckmann Residence of College Hill Assisted Living.

Rodney Rueter and Jack Walker stand with Joyce Heckmann. Heckmann Residence is named in honor of Joyce and her husband, Fred, who are long-time supporters of Lutheran Sunset Ministries.

## Lutheran Church Charities Visits LSM Campus

Representatives of Lutheran Church Charities of Addison, Illinois visited the LSM campus after spending a number of days in West, Texas.

The group sponsors comfort dogs and travels throughout the country spending time with people affected by disasters or tragedy. Following a tragedy in the community of West, several people moved into the Sunset Home.

The group brought five golden retrievers who were extremely interested in the bronze dog statue located at the entrance of Heckmann Residence of College Hill Assisted Living.