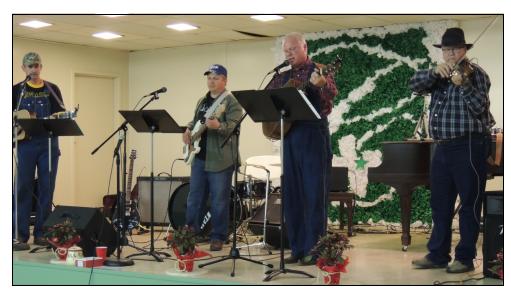

#### 450 hours

Betty Smith Marilyn Whitworth

Musical Entertainment at the Volunteer 'Shindig' were (left to right) Rodney Rueter, John Erickson, Darral Terrel, and Jimmy Schmidt.

Continued from page 1

ranch in New Mexico. The remote ranch where Jack was living in the 1990s had no TV reception, so he was accustomed to playing guitar or reading in the evenings. At the urging of an artist friend who was visiting the ranch, he picked up a lump of sculpting clay, used a neighboring cowboy as a model, and created his first bronze, "A Good Hand".