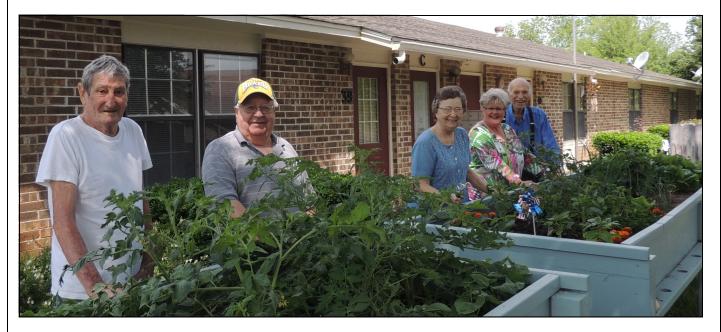

## No Grass Growing Under Their Feet

According to four residents of Rainbow Retirement Community's Martin Residence let it not be said that retirement is a time when you may let 'grass grow under your feet.' They don't stand still for that, but they do stand for growing a multitude of vegetables, along with the occasional marigold to chase away the pesky insects.

In response to the request of Rainbow Manager, Lenna Poe, the maintenance department of Lutheran Sunset Ministries constructed six large raised bed planters and located them across the Rainbow campus. The planters were partially made of recycled materials from a local manufacturing company, Gearench. There was a lot of interest surrounding the placement and fill of the beds, and some concern if they would actually make for a successful garden.

By mid April, it became obvious that, at least, one group of gardeners would soon be enjoying tomatoes, lettuce, beets, onions, beans, chard, and peppers. The raised beds were very successful and looked as if they would supply a bumper crop. According to one of the gardeners, "A little fertilizer does some good also."

Pictured left to right: G.R. Murphy, Robert Rachuig, Therrisa Young, Rainbow Manager Lenna Poe, and Waymond Altenburg are all smiles at the success of their spring garden project.

To view the Sunset News online visit <a href="https://www.lutheransunset.org">www.lutheransunset.org</a>.