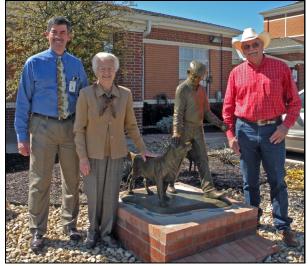

Jack's attention to detail separates him from many artists and is evident in the piece that now resides at the entrance of Heckmann Residence of College Hill Assisted Living.

Rodney Rueter and Jack Walker stand with Joyce Heckmann. Heckmann Residence is named in honor of Joyce and her husband, Fred, who are long-time supporters of Lutheran Sunset Ministries.