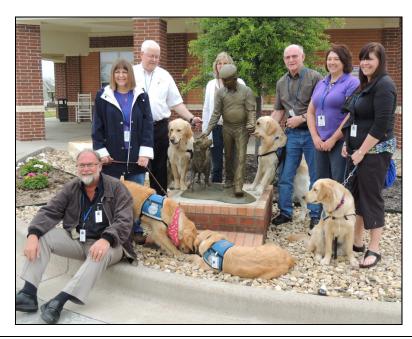

## Lutheran Church Charities Visits LSM Campus

Representatives of Lutheran Church Charities of Addison, Illinois visited the LSM campus after spending a number of days in West, Texas.

The group sponsors comfort dogs and travels throughout the country spending time with people affected by disasters or tragedy. Following a tragedy in the community of West, several people moved into the Sunset Home.

The group brought five golden retrievers who were extremely interested in the bronze dog statue located at the entrance of Heckmann Residence of College Hill Assisted Living.