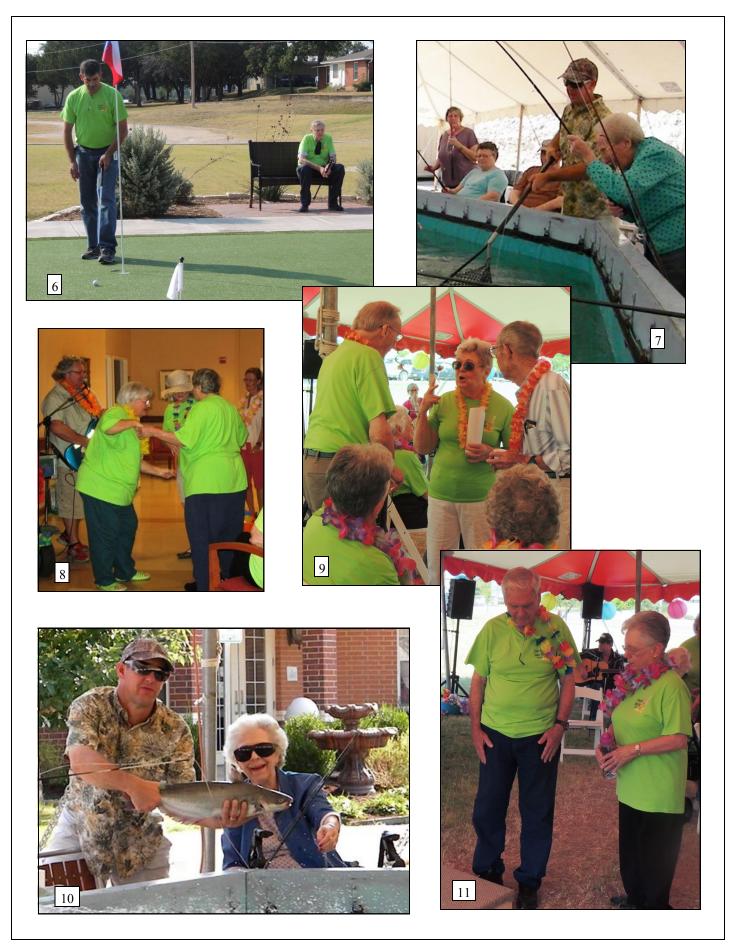

#### Photos on Pages 4 & 5

1. Rockin' Rick kept the music lively. 2. Chef Ron created a delightful buffet with an amazing ice sculpture. 3. Board Members, Sandra Windsor and Joyce Symank, greeted guests with a presentation of a lei. 4. Staff members, Lenna Poe, Vicki Bernhardt, and Joann Baucom worked hard to get things set-up. 5. Karen Smith and Karen Harrison played a game of washers. 6. CEO, Rodney Rueter tried putting on the new green while James Fuller looked on. 7. Lillie Bernhardt was cautious not to loose her catch. 8. Carolyn Holt danced a few steps at Hope Center. 9. Marilyn and Bill Scott spent time socializing with a few of their neighbors. 10. Clara Dee Bronstad caught one of the biggest fish in the tank. Fred Dahmann and Joyce Davis try to decide if they can compete in a game of washers.