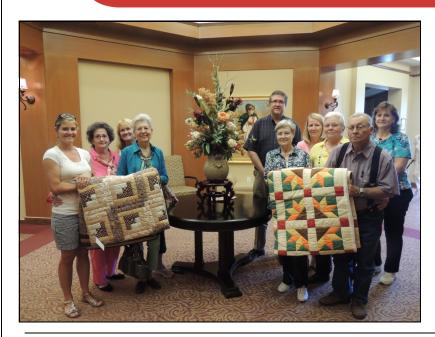

### St. Peter's Lutheran of Ander Visit LSM Campus

The success of the Sunset Volunteer Auxiliary's Annual Quilt Auction depends on the generosity of donors. Most of the donors are church groups who share the mission of partnering with organizations such as LSM to improve the lives of others.

St. Peter's Lutheran of Ander near Goliad recently made the long trip to the LSM campus to see first hand what a difference their participation in the quilt auction makes.

Presenting the quilts were: Lindsey Youngblood, Valerie Albrecht, Sandra Post, Elaine Post, Rev. John Dellis, Deanna Wacker, Linda Koehler, Ruby Jank, Allen Jank, and Katy Albrecht.