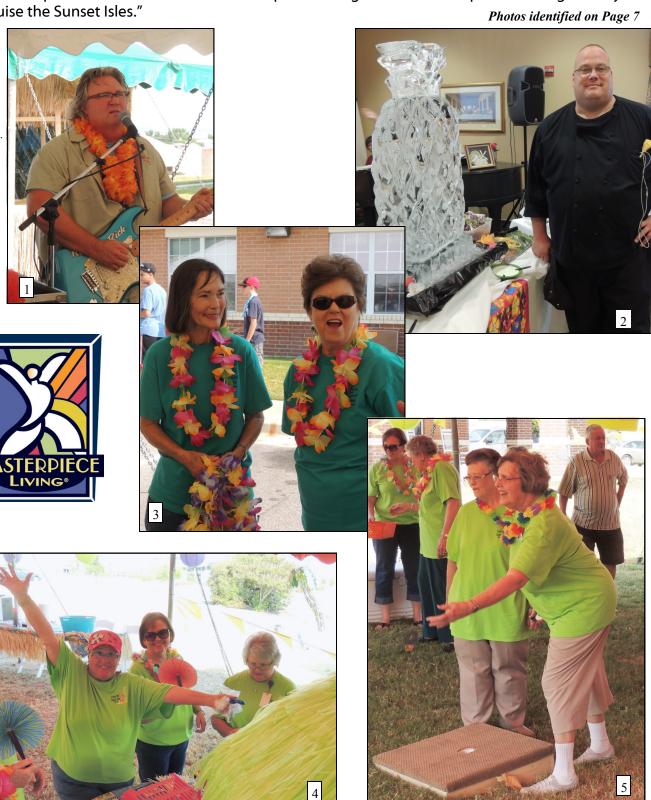

Photos identified on Page 7

#### Photos on Pages 4 & 5

1. Rockin' Rick kept the music lively. 2. Chef Ron created a delightful buffet with an amazing ice sculpture. 3. Board Members, Sandra Windsor and Joyce Symank, greeted guests with a presentation of a lei. 4. Staff members, Lenna Poe, Vicki Bernhardt, and Joann Baucom worked hard to get things set-up. 5. Karen Smith and Karen Harrison played a game of washers. 6. CEO, Rodney Rueter tried putting on the new green while James Fuller looked on. 7. Lillie Bernhardt was cautious not to loose her catch. 8. Carolyn Holt danced a few steps at Hope Center. 9. Marilyn and Bill Scott spent time socializing with a few of their neighbors. 10. Clara Dee Bronstad caught one of the biggest fish in the tank. Fred Dahmann and Joyce Davis try to decide if they can compete in a game of washers.