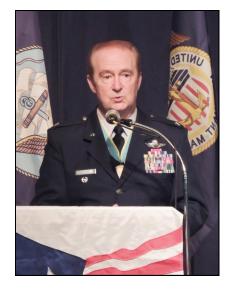

Also included in the program was the Posting of Colors by Baylor Army/Air Force ROTC, the singing of "You're a Grand Old Flag," recognition of veterans by their branch of service, and speakers: Rodney Rueter, President/CEO of Lutheran Sunset Ministries; Stephanie Williams, U.S. Air Force, Ret.; Sue Fielden, DAR member; and Colonel James T. Williams, U.S. Air Force, Ret.

At present 36 veterans, both men and women, reside on the LSM campus representing the U.S. Marines, the U.S. Navy, the U.S. Army, the U.S. Air Force, and the Texas Army National Guard.

Pictured above: Sue Fielden, representative of the Daughters of the American Revolution Bosque River Valley Chapter, and Colonel James T. Williams, Air Force, Ret. participated in the program along with Coy Foote, U.S Army Veteran who played The Star Spangled Banner as the audience sang along.