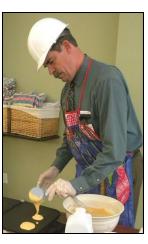

## The GREAT Pancake THROW DOWN

You could smell the tension in the air - (or was that burnt pancakes?) - at the Great Pancake Throw Down when Raymond (Interim Administrator), Rodney (CEO), Ron (Chef), and Kyle (Director of Environmental Services) challenged each other on their skills at making exceptional pancakes.

Bets were on that Chef Ron would run away with the prize, but Rodney claimed the title. Some accused him of stacking the judging panel with relatives and using enticing flavorings in his mix.

All are patiently waiting for the next challenge.