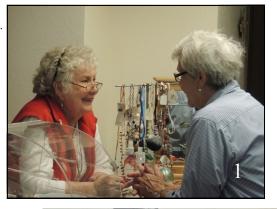

## Volunteerism Thrives at LSM

Volunteers Served 11,720 Hours in 2013

Photos on this page show our volunteers in action.

- 1. Billye Dunnahoe & Mina Bergman chatting by the jewelry case at the Pot 'o Gold.
- 2. Volunteers waiting to display quilts.
- 3. Helon & Trent Knudson getting things ready for bidding at the Quilt Auction.
- 4. Cloggers & Tappers at Sunset Home.
- 5. Santa stopped by Womack Neighborhood on his way from the North Pole.
- 6. David Lloyd looks over the displays at the Pot 'o Gold.
- 7. Barbara Anderson, Wanda Hines, Helon Knudson, Sandra Windsor, Mary Ann Jordet, & Pam Hubbard host a 50's party at Sunset Home.