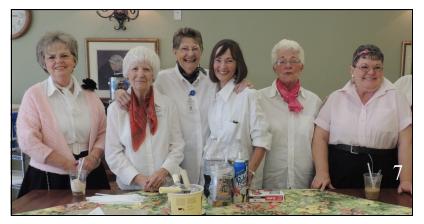

## Volunteerism Thrives at LSM

Volunteers Served 11,720 Hours in 2013

Photos on this page show our volunteers in action.

- 1. Billye Dunnahoe & Mina Bergman chatting by the jewelry case at the Pot 'o Gold.
- 2. Volunteers waiting to display quilts.
- 3. Helon & Trent Knudson getting things ready for bidding at the Quilt Auction.
- 4. Cloggers & Tappers at Sunset Home.
- 5. Santa stopped by Womack Neighborhood on his way from the North Pole.
- 6. David Lloyd looks over the displays at the Pot 'o Gold.
- 7. Barbara Anderson, Wanda Hines, Helon Knudson, Sandra Windsor, Mary Ann Jordet, & Pam Hubbard host a 50's party at Sunset Home.