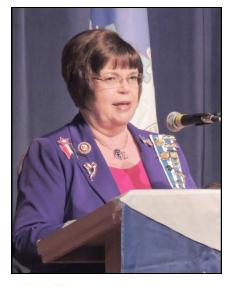

At present 36 veterans, both men and women, reside on the LSM campus representing the U.S. Marines, the U.S. Navy, the U.S. Army, the U.S. Air Force, and the Texas Army National Guard.

Pictured above: Sue Fielden, representative of the Daughters of the American Revolution Bosque River Valley Chapter, and Colonel James T. Williams, Air Force, Ret. participated in the program along with Coy Foote, U.S Army Veteran who played The Star Spangled Banner as the audience sang along.