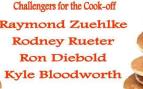

## The GREAT Pancake THROW DOWN

You could smell the tension in the air - (or was that burnt pancakes?) - at the Great Pancake Throw Down when Raymond (Interim Administrator), Rodney (CEO), Ron (Chef), and Kyle (Director of Environmental Services) challenged each other on their skills at making exceptional pancakes.

Bets were on that Chef Ron would run away with the prize, but Rodney claimed the title. Some accused him of stacking the judging panel with relatives and using enticing flavorings in his mix.

All are patiently waiting for the next challenge.