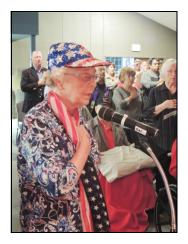

# "Our Hearts Beat True for the Red, White and Blue"

Clara Dee Bronstad, a longtime leader of the local VFW Auxiliary leads the group in the Pledge of Allegiance and the Pledge to the Texas flag.

Honoring our veterans each November is a tradition for Lutheran Sunset Ministries established about 10 years ago. The Bosque River Chapter of the Daughters of the American Revolution now joins with LSM in hosting the community-wide event which invites all veterans to participate.