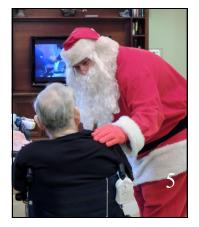

## Volunteerism Thrives at LSM

Volunteers Served 11,720 Hours in 2013

Photos on this page show our volunteers in action.

- 1. Billye Dunnahoe & Mina Bergman chatting by the jewelry case at the Pot 'o Gold.
- 2. Volunteers waiting to display quilts.
- 3. Helon & Trent Knudson getting things ready for bidding at the Quilt Auction.
- 4. Cloggers & Tappers at Sunset Home.
- 5. Santa stopped by Womack Neighborhood on his way from the North Pole.
- 6. David Lloyd looks over the displays at the Pot 'o Gold.
- 7. Barbara Anderson, Wanda Hines, Helon Knudson, Sandra Windsor, Mary Ann Jordet, & Pam Hubbard host a 50's party at Sunset Home.