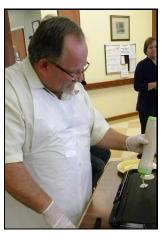

## The GREAT Pancake THROW DOWN

You could smell the tension in the air - (or was that burnt pancakes?) - at the Great Pancake Throw Down when Raymond (Interim Administrator), Rodney (CEO), Ron (Chef), and Kyle (Director of Environmental Services) challenged each other on their skills at making exceptional pancakes.

Bets were on that Chef Ron would run away with the prize, but Rodney claimed the title. Some accused him of stacking the judging panel with relatives and using enticing flavorings in his mix.

All are patiently waiting for the next challenge.